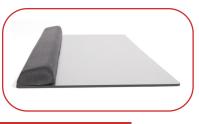

## Model No: KCS52306

- Soft to touch extra wide memory foam wristrest with Lycra® covered fabric
- · Positive angled with contour edges
- Aegis<sup>™</sup> Microbe Shield Anti-Microbial protection
- Non-skid Soft Back base keeps the wrist pad in place allows free move ment of your hands
- Given the "Five Star Seal of Ergonomic Excellence" by the Oxford Research Instititue
- Helps keep your wrist or palms in a neutral position while typing
- SRV Mouse pad fits on either side of the keyboard
- Works great for both optical or roller ball mouse units
- Product color: Black

## Features:

Soft to touch wrist rest with anti-microbial protection

KCS52306

KellyREST Brand Extended Wrist Rest is soft to touch with memory foam wrist pad Lycra® covered fabric. Positive angled with contoured edges minimizes wrist pressure. Includes Aegis™ Microbe Shield Anti-Microbial protection. Non-skid soft back base keeps the wrist pad and keyboard in place allows free movement of your hands. Given the "Five Star Seal of Ergonomic Excellence" by the Oxford Research Institute. Helps keep your wrists or palms in a neutral position while typing on the keyboard or from pinching on the edge of the work surface or desk. SRV Mouse pad fits on either side of the keyboard and works great with both optical or roller ball mouse units. Memory foam conforms to your wrist movement and aids in the dissipation of moisture or perspiration. Easy to clean with mild soap or water. Made in the USA. Product Dimensions 27'W x 10'D x .75"H. Product weight 1.40 lbs. Color Black.