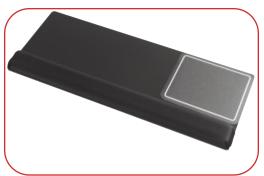

## Model No: KCS52306

- Soft to touch extra wide memory foam wristrest with Lycra® covered fabric
- · Positive angled with contour edges
- Aegis<sup>™</sup> Microbe Shield Anti-Microbial protection
- Non-skid Soft Back base keeps the wrist pad in place allows free move ment of your hands
- Given the "Five Star Seal of Ergonomic Excellence" by the Oxford Research Instititue
- Helps keep your wrist or palms in a neutral position while typing
- SRV Mouse pad fits on either side of the keyboard
- Works great for both optical or roller ball mouse units
- Product color: Black

## Features:

Soft to touch wrist rest with anti-microbial protection

KCS52306

KellyREST Brand Extended Wrist Rest is soft to touch with memory foam wrist pad Lycra® covered fabric. Positive angled with contoured edges minimizes wrist pressure. Includes Aegis™ Microbe Shield Anti-Microbial protection. Non-skid soft back base keeps the wrist pad and keyboard in place allows free movement of your hands. Given the "Five Star Seal of Ergonomic Excellence" by the Oxford Research Institute. Helps keep your wrists or palms in a neutral position while typing on the keyboard or from pinching on the edge of the work surface or desk. SRV Mouse pad fits on either side of the keyboard and works great with both optical or roller ball mouse units. Memory foam conforms to your wrist movement and aids in the dissipation of moisture or perspiration. Easy to clean with mild soap or water. Made in the USA. Product Dimensions 27'W x 10'D x .75"H. Product weight 1.40 lbs. Color Black.