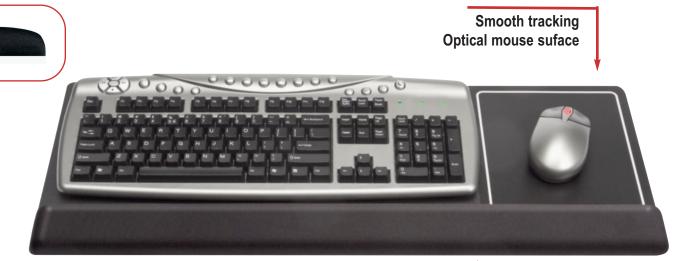

## Model No: KCS52306

- Soft to touch extra wide memory foam wristrest with Lycra® covered fabric
- · Positive angled with contour edges
- Aegis<sup>™</sup> Microbe Shield Anti-Microbial protection
- Non-skid Soft Back base keeps the wrist pad in place allows free move ment of your hands
- Given the "Five Star Seal of Ergonomic Excellence" by the Oxford Research Instititue
- Helps keep your wrist or palms in a neutral position while typing
- SRV Mouse pad fits on either side of the keyboard
- Works great for both optical or roller ball mouse units
- Product color: Black

## Features:

Soft to touch wrist rest with anti-microbial protection

KCS52306

KellyREST Brand Extended Wrist Rest is soft to touch with memory foam wrist pad Lycra® covered fabric. Positive angled with contoured edges minimizes wrist pressure. Includes Aegis™ Microbe Shield Anti-Microbial protection. Non-skid soft back base keeps the wrist pad and keyboard in place allows free movement of your hands. Given the "Five Star Seal of Ergonomic Excellence" by the Oxford Research Institute. Helps keep your wrists or palms in a neutral position while typing on the keyboard or from pinching on the edge of the work surface or desk. SRV Mouse pad fits on either side of the keyboard and works great with both optical or roller ball mouse units. Memory foam conforms to your wrist movement and aids in the dissipation of moisture or perspiration. Easy to clean with mild soap or water. Made in the USA. Product Dimensions 27'W x 10'D x .75"H. Product weight 1.40 lbs. Color Black.